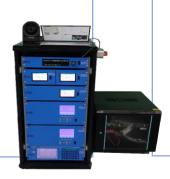

## **GC-FID 9100**

Ultra-high concentration non-methane hydrocarbons (NMHC) in special industries such as petroleum and chemical industries, printing and dyeing, painting, spray painting, etc..