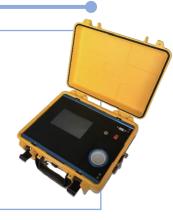

## **PEK-Standard**

portable air monitor for researchers and individuals on personal exposure assessment, indoor and microenvironment environmental monitoring. GPS and 4G transmission functions enable

## **PEK-PRO**

portable air monitor for researchers and individuals on personal exposure assessment, indoor and microenvironment environmental monitoring. GPS and 4G transmission functions enable