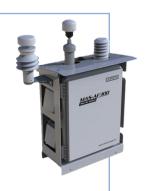

### MAS-AF300

High-performance and long-term outdoor air quality monitoring with integrated autonomous data quality control capabilities.