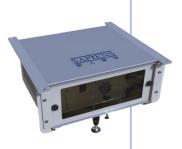

### MAS-SEMS100

Ship Emission Monitoring System is an online monitor which is suitable for monitoring various Marine emission pollutants