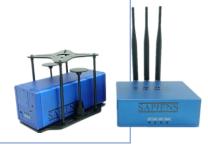

### MAS-SF200

Small high-resolution sniffing sensor network to monitor ship emissions and fuel sulfur content in inland waterways..